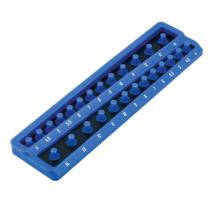

## **Twist Lock Socket Tray 1/4"D**

A socket rail tray for storing up to 26 1/4"D sockets with an easy to use twist and lock mechanism to securely hold the sockets in position. It also features a soft non-slip rubber backing to keep the tray in place and to help prevent any scratches, and is ideal for in drawer storage.

## **Additional Information**

- Socket organizer, holds 26 standard or deep 1/4"D sockets, featuring a twist & lock function to keep the sockets in place.
- For socket sizes: 4, 4.5, 5, 5.5, 6, 7, 8, 9, 10, 11, 12, 13 & 14mm.
- Overall dimensions: 234 x 62 x 15.3mm.
- Manufactured from Polypropylene (PP) & Thermoplastic rubber (TPR).
- Other sizes also available; 3/8"D (Part No. 8633), 1/2"D (Part No. 8634).