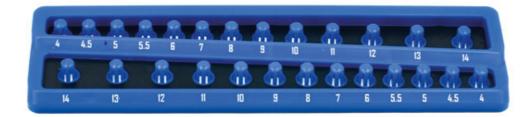

## **Twist Lock Socket Tray 1/4"D**

A socket rail tray for storing up to 26 1/4"D sockets with an easy to use twist and lock mechanism to securely hold the sockets in position. It also features a soft non-slip rubber backing to keep the tray in place and to help prevent any scratches, and is ideal for in drawer storage.

## **Additional Information**

- Socket organizer, holds 26 standard or deep 1/4"D sockets, featuring a twist & lock function to keep the sockets in place.
- For socket sizes: 4, 4.5, 5, 5.5, 6, 7, 8, 9, 10, 11, 12, 13 & 14mm.
- Overall dimensions: 234 x 62 x 15.3mm.
- Manufactured from Polypropylene (PP) & Thermoplastic rubber (TPR).
- Other sizes also available; 3/8"D (Part No. 8633), 1/2"D (Part No. 8634).