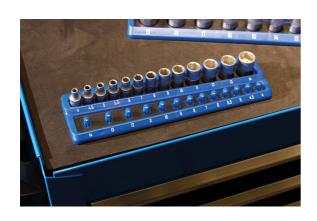

## **Twist Lock Socket Tray 1/4"D**

A socket rail tray for storing up to 26 1/4"D sockets with an easy to use twist and lock mechanism to securely hold the sockets in position. It also features a soft non-slip rubber backing to keep the tray in place and to help prevent any scratches, and is ideal for in drawer storage.

## **Additional Information**

- Socket organizer, holds 26 standard or deep 1/4"D sockets, featuring a twist & lock function to keep the sockets in place.
- For socket sizes: 4, 4.5, 5, 5.5, 6, 7, 8, 9, 10, 11, 12, 13 & 14mm.
- Overall dimensions: 234 x 62 x 15.3mm.
- Manufactured from Polypropylene (PP) & Thermoplastic rubber (TPR).
- Other sizes also available; 3/8"D (Part No. 8633), 1/2"D (Part No. 8634).