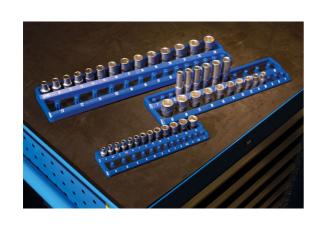

## **Twist Lock Socket Tray 1/4"D**

A socket rail tray for storing up to 26 1/4"D sockets with an easy to use twist and lock mechanism to securely hold the sockets in position. It also features a soft non-slip rubber backing to keep the tray in place and to help prevent any scratches, and is ideal for in drawer storage.

## **Additional Information**

- Socket organizer, holds 26 standard or deep 1/4"D sockets, featuring a twist & lock function to keep the sockets in place.
- For socket sizes: 4, 4.5, 5, 5.5, 6, 7, 8, 9, 10, 11, 12, 13 & 14mm.
- Overall dimensions: 234 x 62 x 15.3mm.
- Manufactured from Polypropylene (PP) & Thermoplastic rubber (TPR).
- Other sizes also available; 3/8"D (Part No. 8633), 1/2"D (Part No. 8634).