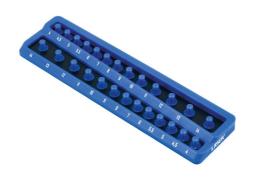

## **Twist Lock Socket Tray 1/4"D**

A socket rail tray for storing up to 26 1/4"D sockets with an easy to use twist and lock mechanism to securely hold the sockets in position. It also features a soft non-slip rubber backing to keep the tray in place and to help prevent any scratches, and is ideal for in drawer storage.

## **Additional Information**

- Socket organizer, holds 26 standard or deep 1/4"D sockets, featuring a twist & lock function to keep the sockets in place.
- For socket sizes: 4, 4.5, 5, 5.5, 6, 7, 8, 9, 10, 11, 12, 13 & 14mm.
- Overall dimensions: 234 x 62 x 15.3mm.
- Manufactured from Polypropylene (PP) & Thermoplastic rubber (TPR).
- Other sizes also available; 3/8"D (Part No. 8633), 1/2"D (Part No. 8634).